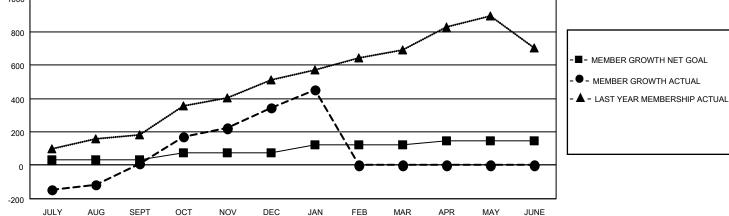

## LOCATION REP OF SRI LANKA

District 306 B2

Results as of: 1/31/2023

| Clubs                 |               |           |               | Members               |                        |                         |                                                    |
|-----------------------|---------------|-----------|---------------|-----------------------|------------------------|-------------------------|----------------------------------------------------|
| RESULTS FOR 2022-2023 |               |           |               | RESULTS FOR 2022-2023 |                        |                         |                                                    |
| QUARTER               | NEW CLUB GOAL | NEW CLUBS | DROPPED CLUBS | QUARTER               | BER GROWTH NET<br>GOAL | MEMBER GROWTH<br>ACTUAL | DROPPED<br>MEMBERS ACTUAL<br>(including transfers) |
| JULY/AUG/SEPT         | 3             | 1         | 6             | JULY/AUG/SEPT         | 30                     | 223                     | 193                                                |
| OCT/NOV/DEC           | 3             | 5         | 0             | OCT/NOV/DEC           | 45                     | 506                     | 155                                                |
| JAN/FEB/MAR           | 2             | 4         | 0             | JAN/FEB/MAR           | 50                     | 135                     | 22                                                 |
| APR/MAY/JUNE          | 0             | 0         | 0             | APR/MAY/JUNE          | 20                     | 0                       | 0                                                  |

## GOALS AND ACTUAL NEW CLUBS CUMULATIVE

| DROPPED CLUBS: 6 |     | 109 CLUBS OF 140 ADDED 1 OR<br>MORE NEW MEMBERS | GENDER DISTRIBUTION                 |                                  |  |
|------------------|-----|-------------------------------------------------|-------------------------------------|----------------------------------|--|
|                  |     |                                                 | MALE<br>FEMALE                      | 2,925 (71.66%)<br>1,157 (28.34%) |  |
| DROPPED MEMBERS  |     |                                                 | NON BINARY<br>PREFER NOT TO ANSWEI  | 0 (0.00%)<br>8 0 (0.00%)         |  |
| DECEASED         | 8   |                                                 |                                     |                                  |  |
| CLUB CANCELLED   | 124 | CLICK HERE FOR CUMULATIVE                       | TOTAL FAMILY UNIT MEMBERS           | 5 1,733                          |  |
| OTHER            | 238 | MEMBERSHIP DATA                                 |                                     |                                  |  |
| TOTAL            | 370 |                                                 | FAMILY MEMBERS PAYING HALF DUES 975 |                                  |  |
|                  |     |                                                 |                                     |                                  |  |