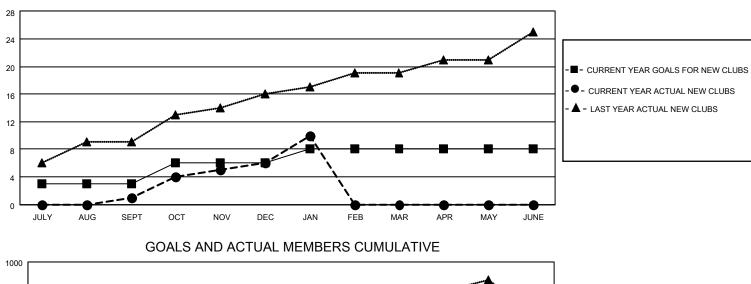

## LOCATION REP OF SRI LANKA

District 306 B2

Results as of: 1/31/2023

| Clubs                 |               |           |               | Members               |                        |                         |                                                    |
|-----------------------|---------------|-----------|---------------|-----------------------|------------------------|-------------------------|----------------------------------------------------|
| RESULTS FOR 2022-2023 |               |           |               | RESULTS FOR 2022-2023 |                        |                         |                                                    |
| QUARTER               | NEW CLUB GOAL | NEW CLUBS | DROPPED CLUBS | QUARTER               | BER GROWTH NET<br>GOAL | MEMBER GROWTH<br>ACTUAL | DROPPED<br>MEMBERS ACTUAL<br>(including transfers) |
| JULY/AUG/SEPT         | 3             | 1         | 6             | JULY/AUG/SEPT         | 30                     | 223                     | 193                                                |
| OCT/NOV/DEC           | 3             | 5         | 0             | OCT/NOV/DEC           | 45                     | 506                     | 155                                                |
| JAN/FEB/MAR           | 2             | 4         | 0             | JAN/FEB/MAR           | 50                     | 135                     | 22                                                 |
| APR/MAY/JUNE          | 0             | 0         | 0             | APR/MAY/JUNE          | 20                     | 0                       | 0                                                  |

## GOALS AND ACTUAL NEW CLUBS CUMULATIVE

| DROPPED CLUBS: 6 |     | 109 CLUBS OF 140 ADDED 1 OR<br>MORE NEW MEMBERS | GENDER DISTRIBUTION                 |                                  |  |
|------------------|-----|-------------------------------------------------|-------------------------------------|----------------------------------|--|
|                  |     |                                                 | MALE<br>FEMALE                      | 2,925 (71.66%)<br>1,157 (28.34%) |  |
| DROPPED MEMBERS  |     |                                                 | NON BINARY<br>PREFER NOT TO ANSWEI  | 0 (0.00%)<br>8 0 (0.00%)         |  |
| DECEASED         | 8   |                                                 |                                     |                                  |  |
| CLUB CANCELLED   | 124 | CLICK HERE FOR CUMULATIVE                       | TOTAL FAMILY UNIT MEMBERS           | 5 1,733                          |  |
| OTHER            | 238 | MEMBERSHIP DATA                                 |                                     |                                  |  |
| TOTAL            | 370 |                                                 | FAMILY MEMBERS PAYING HALF DUES 975 |                                  |  |
|                  |     |                                                 |                                     |                                  |  |